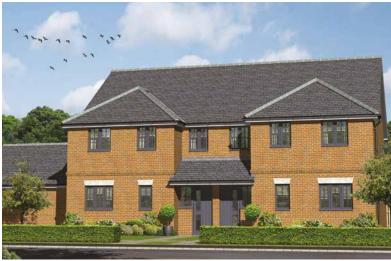

### HOUSES B & C

TOTAL AREA 127 SQ.M. 1,307 SQ.FT.

#### FIRST FLOOR

| BEDROOM 1<br>4.35m x 3.49m | 14′3″ x 11′6″  |
|----------------------------|----------------|
| BEDROOM 2<br>5.75m x 3.21m | 18′10″ x 10′6″ |
| BEDROOM 3<br>4.41m x 2.36m | 14'6" x 7'9"   |