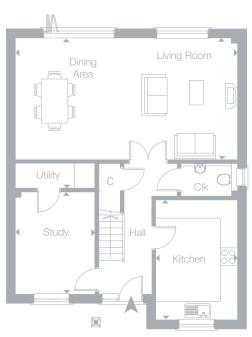

and chrome mixer taps
- Large format contemporary ceramic tiles to walls and floor
- Thermostatic showers to en-suites and bathroom
- Downlights
- Chrome heated towel rails
- Shaver sockets
- Extractor fans

#### **HEATING & ELECTRICITY**

- TV points to all living rooms and all bedrooms
- Sky + accessibility\*
- Telephone point to living area, main bedroom and hallway
- Pendant lighting to bedrooms, living room and hall
- Downlights to all master bedrooms and kitchen/living areas
- Remote heating control system, Hive available
- Gas central heating
- White sockets and switches throughout except kitchens

#### **SECURITY**

- Mains powered smoke detectors
- Provision for mains fitted alarm

#### GARDEN

- Laid to lawn
- Paved patio area
- Side gate entrance to all houses



## SITE PLAN







GROUND FLOOR

FIRST FLOOR

### HOUSE A TOTAL AREA 138 SQ.M. 1,484 SQ.FT.

#### **GROUND FLOOR**

#### 

#### FIRST FLOOR

| BEDROOM 1<br>4.04m x 3.72m | 13′3″ x 12′3″  |
|----------------------------|----------------|
| BEDROOM 2<br>3.72m x 3.62m | 12'3" x 11'11" |
| BEDROOM 3<br>3.65m x 2.88m | 12'0" x 9'5"   |
| BEDROOM 4<br>3.32m x 2.80m | 10′11″ × 9′2″  |



FIRST FLOOR



GROUND FLOOR

### HOUSES B & C

TOTAL AREA 127 SQ.M. 1,307 SQ.FT.

#### **GROUND FLOOR**

# LIVING/DINING ROOM 6.12m x 5.68m 20'1" x 18'7" KITCHEN 452m x 3.17m 14'10" x 10'5"

#### FIRST FLOOR

| BEDROOM 1<br>4.35m x 3.49m | 14′3″ x 11′6″  |
|----------------------------|----------------|
| BEDROOM 2<br>5.75m x 3.21m | 18′10″ x 10′6″ |
| BEDROOM 3<br>4.41m x 2.36m | 14'6" x 7'9"   |

# CONTEMPORARY HOMES IN RUR