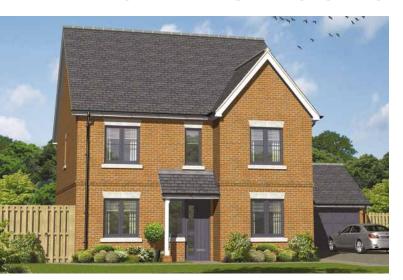

### HOUSE A TOTAL AREA 138 SQ.M. 1,484 SQ.FT.

#### FIRST FLOOR

| BEDROOM 1<br>4.04m x 3.72m | 13′3″ x 12′3″  |
|----------------------------|----------------|
| BEDROOM 2<br>3.72m x 3.62m | 12'3" x 11'11" |
| BEDROOM 3<br>3.65m x 2.88m | 12'0" x 9'5"   |
| BEDROOM 4<br>3.32m x 2.80m | 10′11″ × 9′2″  |