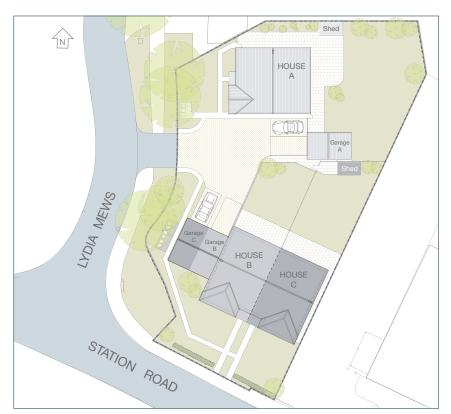

ite sanitaryware and chrome mixer taps
- Large format contemporary ceramic tiles to walls and floor
- Thermostatic showers to en-suites and bathroom
- Downlights
- Chrome heated towel rails
- Shaver sockets
- Extractor fans

#### **HEATING & ELECTRICITY**

- TV points to all living rooms and all bedrooms
- Sky + accessibility\*
- Telephone point to living area, main bedroom and hallway
- Pendant lighting to bedrooms, living room and hall
- Downlights to all master bedrooms and kitchen/living areas
- Remote heating control system, Hive available
- Gas central heating
- White sockets and switches throughout except kitchens

#### **SECURITY**

- Mains powered smoke detectors
- Provision for mains fitted alarm

#### GARDEN

- Laid to lawn
- Paved patio area
- Side gate entrance to all houses



## SITE PLAN







GROUND FLOOR

FIRST FLOOR

### HOUSE A TOTAL AREA 138 SQ.M. 1,484 SQ.FT.

#### **GROUND FLOOR**

#### 

#### FIRST FLOOR

| BEDROOM 1<br>4.04m x 3.72m | 13′3″ x 12′3″  |
|----------------------------|----------------|
| BEDROOM 2<br>3.72m x 3.62m | 12'3" x 11'11" |
| BEDROOM 3<br>3.65m x 2.88m | 12'0" x 9'5"   |
| BEDROOM 4<br>3.32m x 2.80m | 10′11″ × 9′2″  |



FIRST FLOOR



GROUND FLOOR

### HOUSES B & C

TOTAL AREA 127 SQ.M. 1,307 SQ.FT.

#### **GROUND FLOOR**

# LIVING/DINING ROOM 6.12m x 5.68m 20'1" x 18'7" KITCHEN 452m x 3.17m 14'10" x 10'5"

#### FIRST FLOOR

| BEDROOM 1<br>4.35m x 3.49m | 14′3″ x 11′6″  |
|----------------------------|----------------|
| BEDROOM 2<br>5.75m x 3.21m | 18′10″ x 10′6″ |
| BEDROOM 3<br>4.41m x 2.36m | 14'6" x 7'9"   |

# CONTEMPOR