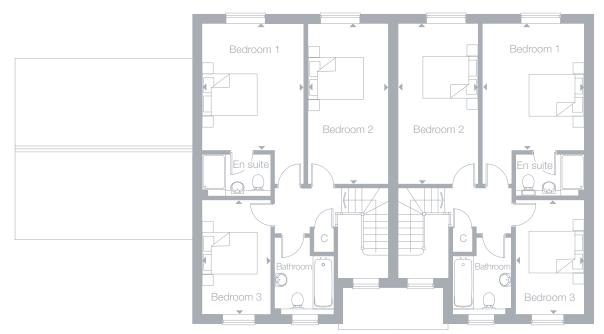

### HOUSES B & C

TOTAL AREA 127 SQ.M. 1,307 SQ.FT.

#### FIRST FLOOR

| BEDROOM 1<br>4.35m x 3.49m | 14′3″ x 11′6″  |
|----------------------------|----------------|
| BEDROOM 2<br>5.75m x 3.21m | 18′10″ x 10′6″ |
| BEDROOM 3<br>4.41m x 2.36m | 14'6" x 7'9"   |