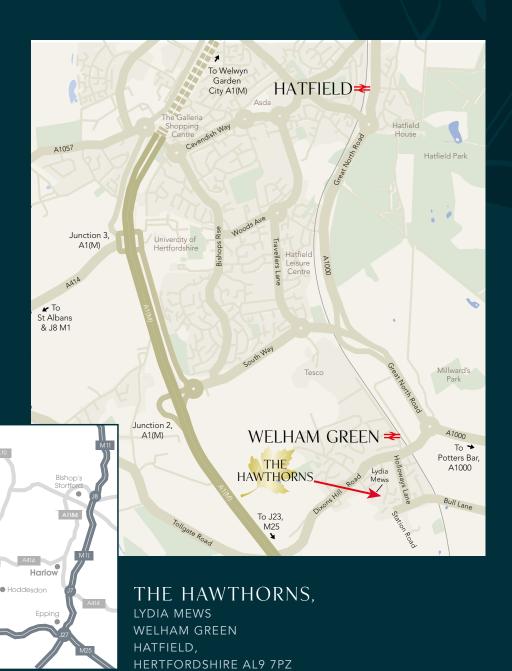

## THE HAWTHORNS

LYDIA MEWS WELHAM GREEN

# WELHAM GREEN STATION IS ONLY HALF A MILE FROM YOUR FRONT DOOR

Trains run into King's Cross and Moorgate, so you're right in the heart of the city in around 40 minutes. You're also close to the M25, A1 and M1 with Hertford, Hemel Hempstead and Watford all within easy reach to offer large town shopping, entertainment and amenities. This pleasant rural location really does offer the best of all worlds.