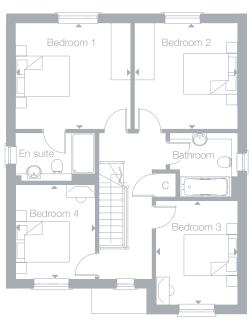

### HOUSE A TOTAL AREA 138 SQ.M. 1,484 SQ.FT.

#### FIRST FLOOR

| BEDROOM 1<br>4.04m x 3.72m | 13′3″ x 12′3″  |
|----------------------------|----------------|
| BEDROOM 2<br>3.72m x 3.62m | 12'3" x 11'11" |
| BEDROOM 3<br>3.65m x 2.88m | 12'0" x 9'5"   |
| BEDROOM 4<br>3.32m x 2.80m | 10′11″ × 9′2″  |