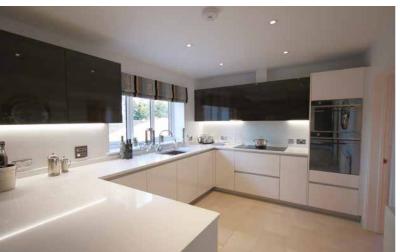

### ELEGANT 3 & 4 BEDROOM FAMILY HOMES DESIGNED AROUND YOUR LIFESTYLE

All three of these delightful houses boast solid construction, stunning craftsmanship with the all important modern technology you need for a contemporary lifestyle. Kitchens offer ample workspace, with appliances neatly tucked away in the sleek handle-less units. In addition, The Hawthorns will benefit from 'Hive', a system that allows you to control your heating from your smart phone.

#### **KITCHENS**

- Contemporary fully fitted kitchens with under unit lighting
- Integrated washing machine to utility room in House Type B and C
- Smeg induction glass hob with touch controls
- Smeg fully integrated dishwasher
- Smeg cucina integrated freezer & integrated under worktop fridge
- Smeg built in electric multifunction oven with combi multifunction microwave oven
- Quartz worktop and upstand
- Under mounted stainless steel bowl with chrome mixer tap and draining grooves
- Brushed steel sockets and switches
- Downlights
  - \* Available upon individual subscription with Sky