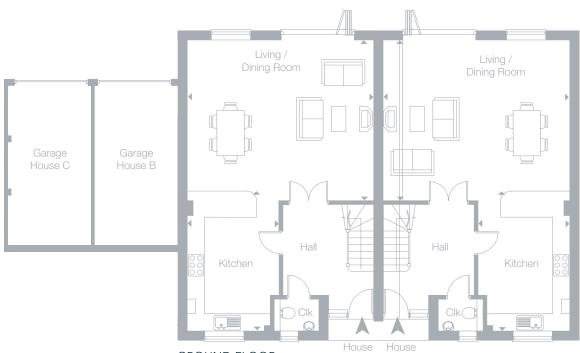

### HOUSES B & C

TOTAL AREA 127 SQ.M. 1,307 SQ.FT.

#### **GROUND FLOOR**

# LIVING/DINING ROOM 6.12m x 5.68m 20'1" x 18'7" KITCHEN 452m x 3.17m 14'10" x 10'5"